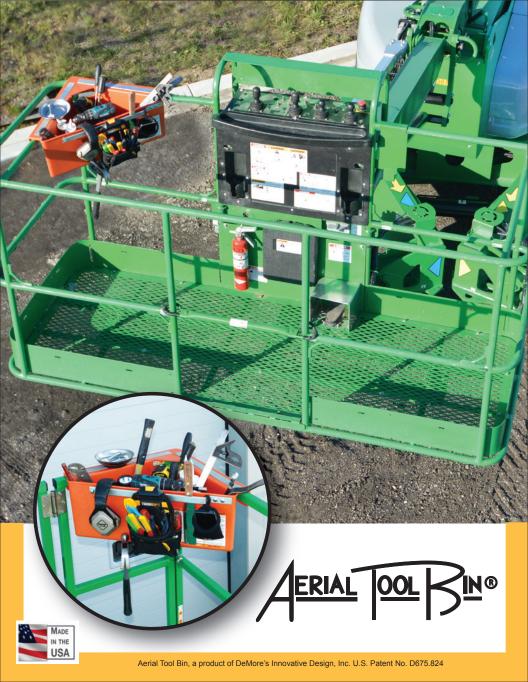

The Aerial Tool Bin° will keep your tools and parts off the floor and at your fingertips ... plenty of room to work safely and efficiently.

• Trian-

 Made of reinforced, nonconductive, UV protected polypropylene orange plastic.

- · Light, durable ... and nearly as strong as steel.
- Attaches to square or rounded 90 degree corners ... secured to the railings with two locking bolts.
- Triangular shaped to provide maximum working area and freedom from clutter.
- · Three compartments with removable partition walls.

• The movable parts tray is magnetic and attaches to the metal strips on top of the bin. (included for a limited time while supplies last)

• Your tool belt is safely secured to the front of the bin.

U.S. Patent No. D675.824