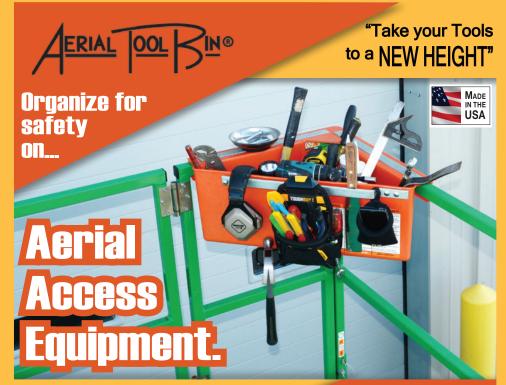

The Aerial Tool Bin° will keep your tools and parts off the floor and at your fingertips ... plenty of room to work safely and efficiently.

• Trian-

 Made of reinforced, nonconductive, UV protected polypropylene orange plastic.

- · Light, durable ... and nearly as strong as steel.
- Attaches to square or rounded 90 degree corners ... secured to the railings with two locking bolts.
- Triangular shaped to provide maximum working area and freedom from clutter.
- · Three compartments with removable partition walls.

• The movable parts tray is magnetic and attaches to the metal strips on top of the bin. (included for a limited time while supplies last)

• Your tool belt is safely secured to the front of the bin.

U.S. Patent No. D675.824